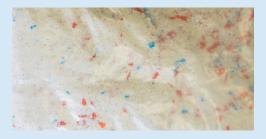

Edible Glitter<sup>TM</sup>
Include Edible Glitter<sup>TM</sup> in your powdered mix to add color and appeal. Edible Glitter<sup>TM</sup> will dissolve and provide color to the beverage.