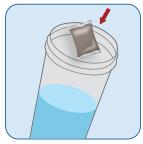

#### How Do You Use a Sol-U-Pak™?

It's as simple as dropping a Sol-U-Pak $^{\text{TM}}$  into a shaker bottle with cold water, shaking to dissolve, then drinking! The Sol-U-Pak only takes about 10 seconds to dissolve.

Drop Sol-U-Pak into cold water

Close bottle and shake vigorously

**Enjoy** 