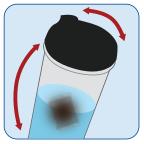

#### How Do You Use a Sol-U-Pak™?

It's as simple as dropping a Sol-U-Pak $^{\text{TM}}$  into a shaker bottle with cold water, shaking to dissolve, then drinking! The Sol-U-Pak only takes about 10 seconds to dissolve.

Drop Sol-U-Pak into cold water

Close bottle and shake vigorously

**Enjoy** 